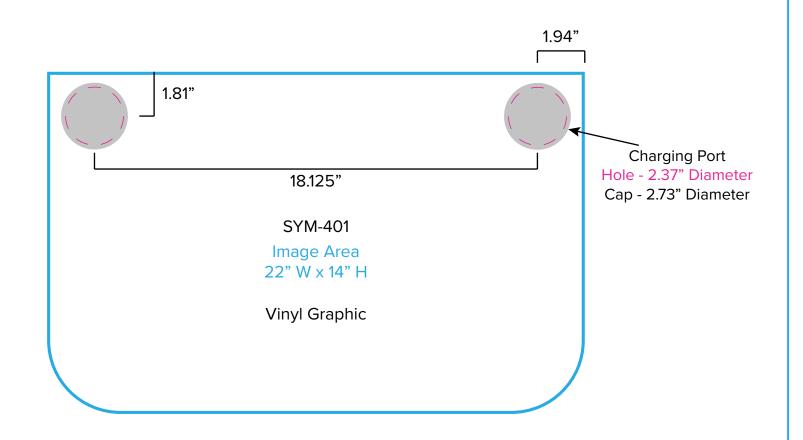

Standard kits are often customized. Please check with Customer Service to ensure that this template matches your specific job.

Page 2 4.2025

Graphic Template Portable Counter – Vinyl Graphic

NOTE: All Raster Art (jpg, tiff,psd, png, etc.) must be at least 100 dpi at print size.

## Graphic Template Portable Counter – Vinyl Graphic

NOTE: All Raster Art (jpg, tiff,psd, png, etc.) must be at least 100 dpi at print size.

Standard kits are often customized. Please check with Customer Service to ensure that this template matches your specific job.