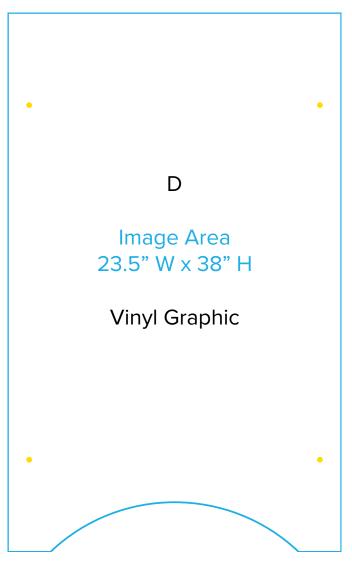

## Graphic Template Portable Counter – Vinyl Graphic

NOTE: All Raster Art (jpg, tiff,psd, png, etc.) must be at least 100 dpi at print size.

Standard kits are often customized. Please check with Customer Service to ensure that this template matches your specific job.