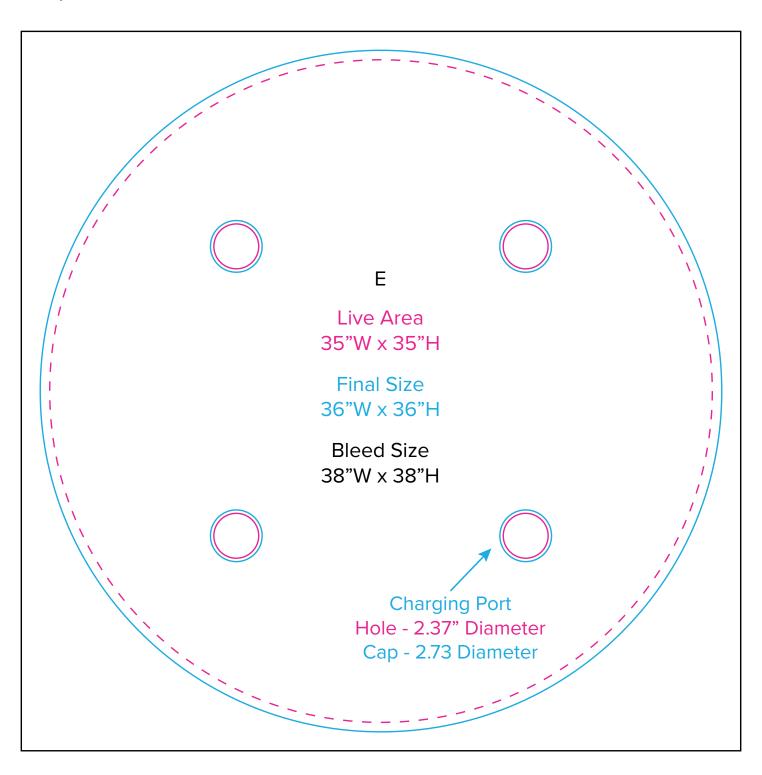

ific job.

Page 1 4.2025



Graphic Template Backwall Workstation Countertop – Vinyl Graphics

Graphics **NOT** included in base price. Please request pricing.





C

Image Area 22" W x 35" H

**Direct Print Graphic** 

NOTE: All Raster Art (jpg, tiff,psd, png, etc.) must be at least 100 dpi at print size.

Standard kits are often customized. Please check with Customer Service to ensure that this template matches your specific job.

Page 2 4.2025



Graphic Template Portable Counter – Vinyl Graphic







NOTE: All Raster Art (jpg, tiff,psd, png, etc.) must be at least 100 dpi at print size.

Standard kits are often customized. Please check with Customer Service to ensure that this template matches your specific job.

Page 3 4.2025



## Graphic Template Portable Counter – Vinyl Graphic





NOTE: All Raster Art (jpg, tiff,psd, png, etc.) must be at least 100 dpi at print size.

Standard kits are often customized. Please check with Customer Service to ensure that this template matches your specific job.

Page 4 4.2025