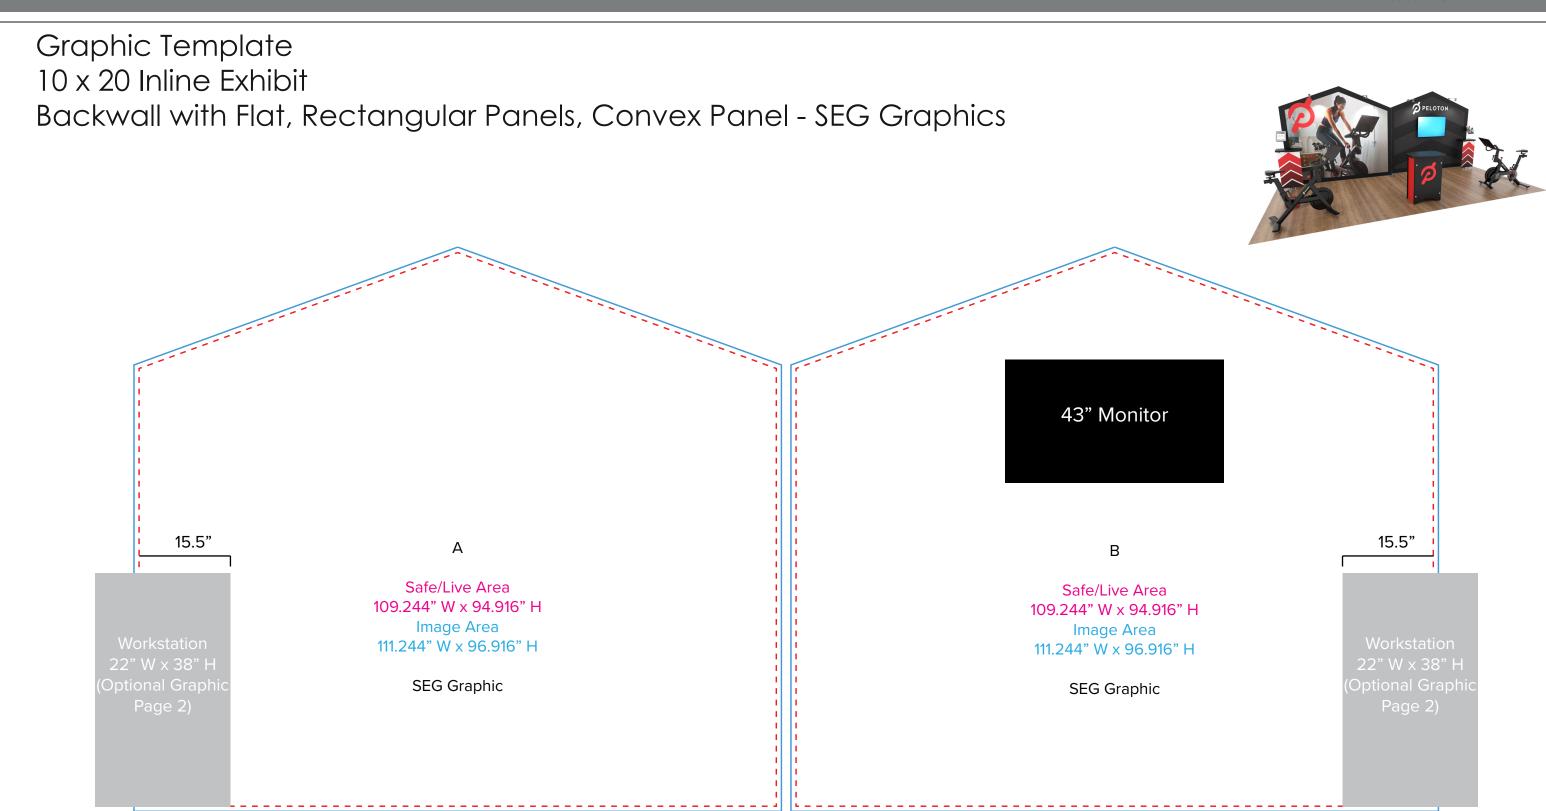

Page 1 4.2025

Graphic Template Backwall Workstation Countertop – Vinyl Graphics

Graphics **NOT** included in base price. Please request pricing.

C

Image Area 22" W x 35" H

**Direct Print Graphic** 

NOTE: All Raster Art (jpg, tiff,psd, png, etc.) must be at least 100 dpi at print size.