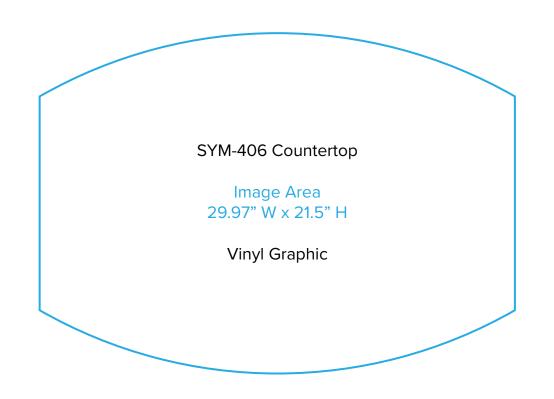

Standard kits are often customized. Please check with Customer Service to ensure that this template matches your specific job.

Page 2 4.2025

Graphic Template Portable Counter – Vinyl Graphic

NOTE: All Raster Art (jpg, tiff,psd, png, etc.) must be at least 100 dpi at print size.