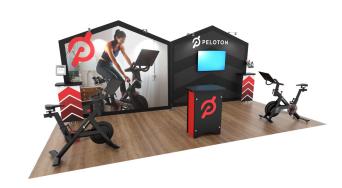

Page 1 4.2025

Graphic Template Backwall Workstation Countertop – Vinyl Graphics

Graphics **NOT** included in base price. Please request pricing.

C

Image Area 22" W x 35" H

**Direct Print Graphic** 

NOTE: All Raster Art (jpg, tiff,psd, png, etc.) must be at least 100 dpi at print size.