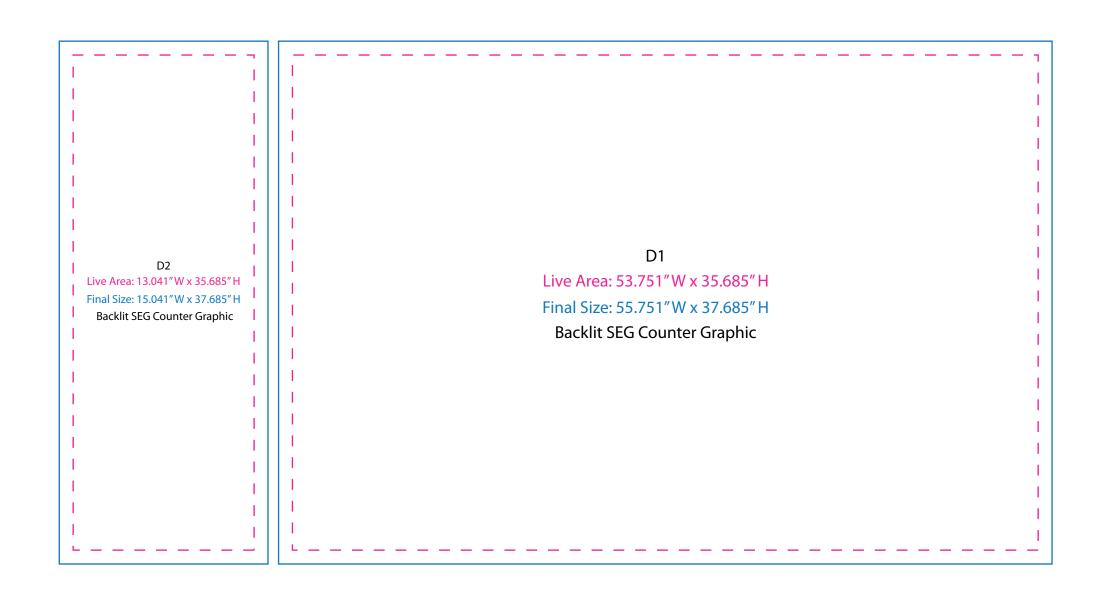

## Graphic Template

NOTE: All Raster Art (jpg, tiff,psd, png, etc.) must be at least 100 dpi at print size. Standard kits are often customized. Please check with Customer Service to ensure that this template matches your specific job.