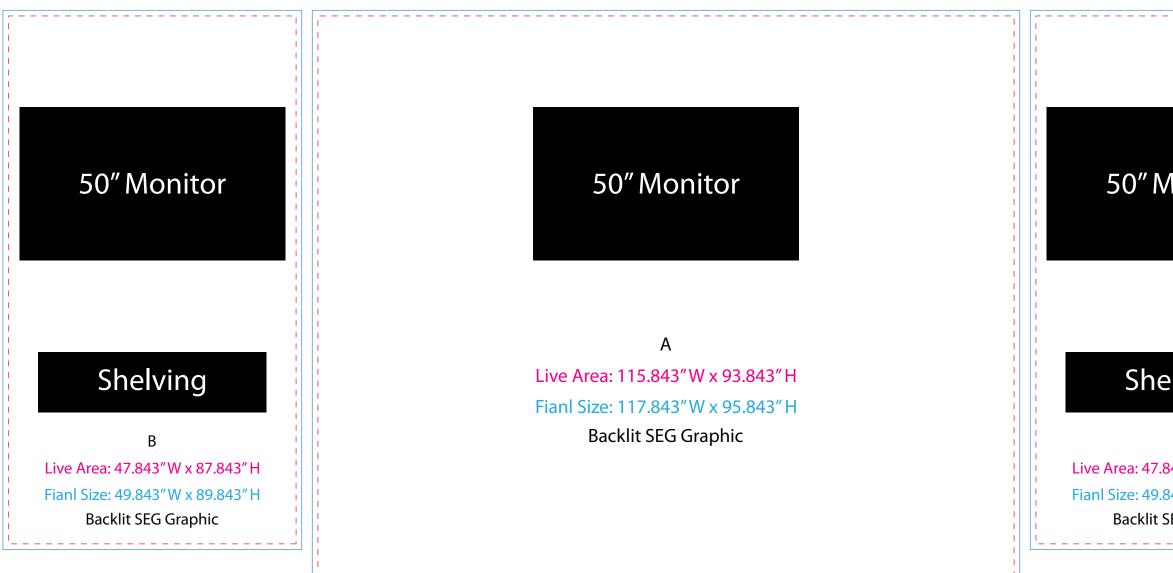

## Graphic Template

50" Monitor Shelving Live Area: 47.843" W x 87.843" H Fianl Size: 49.843" W x 89.843" H **Backlit SEG Graphic** 

NOTE: All Raster Art (jpg, tiff,psd, png, etc.) must be at least 100 dpi at print size.