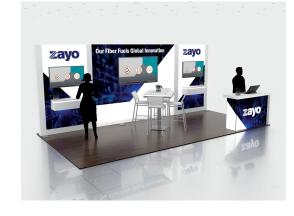

## Graphic Template

50" Monitor Shelving Live Area: 47.843" W x 87.843" H Fianl Size: 49.843" W x 89.843" H **Backlit SEG Graphic** 

NOTE: All Raster Art (jpg, tiff,psd, png, etc.) must be at least 100 dpi at print size.